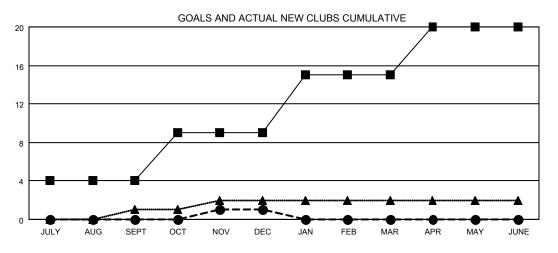

## **OPEN**

APR/MAY/JUNE

| Clubs                 |                                |                                                         |  |  |  |  |  |
|-----------------------|--------------------------------|---------------------------------------------------------|--|--|--|--|--|
| RESULTS FOR 2019-2020 |                                |                                                         |  |  |  |  |  |
| NEW CLUB GOAL         | NEW CLUBS                      | DROPPED CLUBS                                           |  |  |  |  |  |
| 4<br>5<br>6           | 0<br>1<br>0                    | 1<br>3<br>0                                             |  |  |  |  |  |
|                       | RESULTS FOR NEW CLUB GOAL  4 5 | RESULTS FOR 2019-2020  NEW CLUB GOAL NEW CLUBS  4 0 5 1 |  |  |  |  |  |