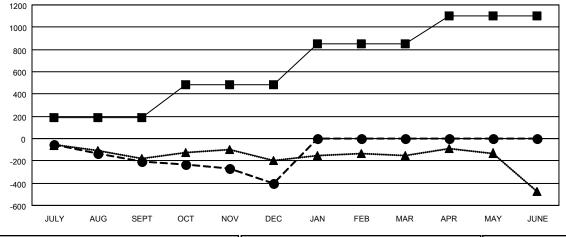

0

5

| Members       |                           |                         |                                                    |  |  |
|---------------|---------------------------|-------------------------|----------------------------------------------------|--|--|
|               | RESULTS FOR 2019-2020     |                         |                                                    |  |  |
| QUARTER       | MEMBER GROWTH NET<br>GOAL | MEMBER GROWTH<br>ACTUAL | DROPPED<br>MEMBERS ACTUAL<br>(including transfers) |  |  |
| JULY/AUG/SEPT | 190                       | 217                     | 381                                                |  |  |
| OCT/NOV/DEC   | 297                       | 403                     | 560                                                |  |  |
| JAN/FEB/MAR   | 365                       | 0                       | 0                                                  |  |  |
| APR/MAY/JUNE  | 252                       | 0                       | 0                                                  |  |  |

## GOALS AND ACTUAL MEMBERS CUMULATIVE

| -■- MEMBER GROWTI   | H NET GOAL     |  |
|---------------------|----------------|--|
| - ● - MEMBER GROWT  | 'H ACTUAL      |  |
| - A - LAST YEAR MEM | BERSHIP ACTUAL |  |
|                     |                |  |
|                     |                |  |
|                     |                |  |